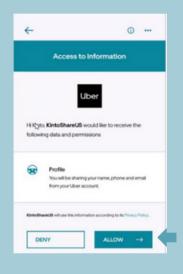

## UBER ACCOUNT CONNECTION



One of the great benefits of renting from KINTO to drive for Uber is the easy connectivity. Once you sign into your Uber account while using the KINTO app, the vehicle rented will appear in your Uber profile.

## **CONNECT DURING SIGNUP**







## MANAGE UBER CONNECTION









IF YOU HAVE QUESTIONS
Visit KINTO <u>Articles/FAQs</u> or click ? in the app 24/7 Text and Email Support (629) 20-KINTO <a href="mailto:info@kinto-us.com">info@kinto-us.com</a>



## TROUBLESHOOTING

If you are having connection issues follow the steps in the TROUBLESHOOTING:
UBER CONNECTION resource prior to contacting our customer support team.