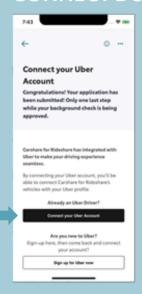

## UBER ACCOUNT CONNECTION

One of the great benefits of renting from KINTO to drive for Uber is the easy connectivity. Once you sign into your Uber account while using the KINTO app, the vehicle rented will appear in your Uber profile.

## **CONNECT DURING SIGNUP**