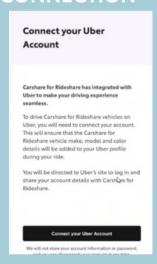

## UBER ACCOUNT CONNECTION

One of the great benefits of renting from KINTO to drive for Uber is the easy connectivity. Once you sign into your Uber account while using the KINTO app, the vehicle rented will appear in your Uber profile.

## **CONNECT DURING SIGNUP**