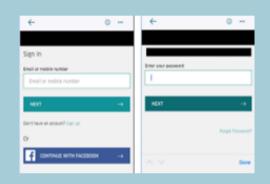

## UBER ACCOUNT CONNECTION



One of the great benefits of renting from KINTO to drive for Uber is the easy connectivity. Once you sign into your Uber account while using the KINTO app, the vehicle rented will appear in your Uber profile.

## **CONNECT DURING SIGNUP**







## MANAGE UBER CONNECTION









IF YOU HAVE QUESTIONS
Visit KINTO <u>Articles/FAQs</u> or click ? in the app 24/7 Text and Email Support (629) 20-KINTO <a href="mailto:info@kinto-us.com">info@kinto-us.com</a>



## TROUBLESHOOTING

If you are having connection issues follow the steps in the TROUBLESHOOTING:
UBER CONNECTION resource prior to contacting our customer support team.